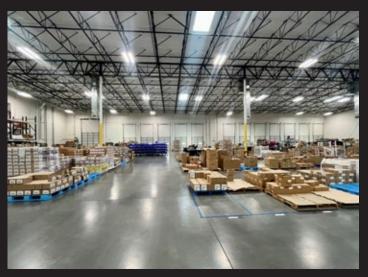

# **PROPERTY PHOTOS**

## **2675 S 16TH STREET | SUITE 100 | PHOENIX ARIZONA 85034**

## **SKYLIGHTS & MOTION-SENSOR LED LIGHTING THROUGHOUT EXPANSIVE WAREHOUSE**

12 DOCK-HIGH 10'X10' ROLL-UP DOORS

## ±28' CEILING CLEAR HEIGHT