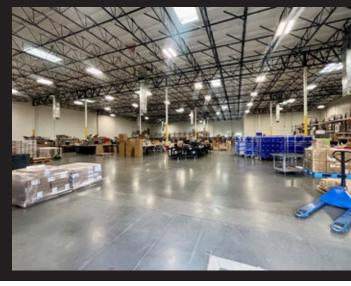

# **PROPERTY PHOTOS**

## **2675 S 16TH STREET | SUITE 100 | PHOENIX ARIZONA 85034**

## **SKYLIGHTS & MOTION-SENSOR LED LIGHTING THROUGHOUT EXPANSIVE WAREHOUSE**

12 DOCK-HIGH 10'X10' ROLL-UP DOORS

## ±28' CEILING CLEAR HEIGHT