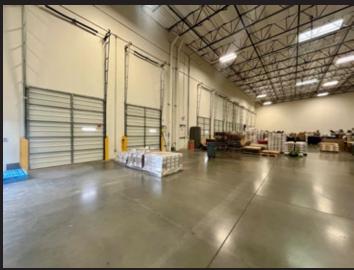

**OFFICE:** ± 2,123 SF

**WAREHOUSE:** ± 41,483 SF

COOLING: 100% HVAC

**SPRINKERS:** ESFR

**CEILING CLEAR HEIGHT:** ±28'

**DOCK-HIGH DOORS:** TWELVE (12) 10'X10'

**GRADE LEVEL DOORS (RAMP):** ONE (1) 12'X14'

## **SKYLIGHTS & MOTION-SENSOR LED LIGHTING THROUGHOUT EXPANSIVE WAREHOUSE**

12 DOCK-HIGH 10'X10' ROLL-UP DOORS

### ONE GRADE-LEVEL RAMP WITH 12'X14' ROLL-UP DOOR