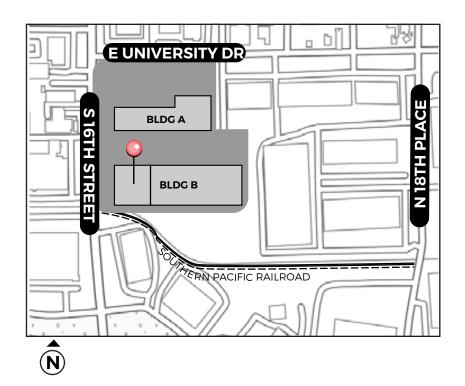

# **LOCATION MAP**

# **2675 S 16TH STREET | SUITE 100 | PHOENIX ARIZONA 85034**

# CENTRAL LOCATION TO PHOENIX'S HIGHLY-RATED TRANSPORTATION INFRASTRUCTURE OFFERS IDEAL MOBILITY

APPROX ±10 MIN
DRIVE TO
PHX SKY HARBOR
INTERNATIONAL AIRPORT