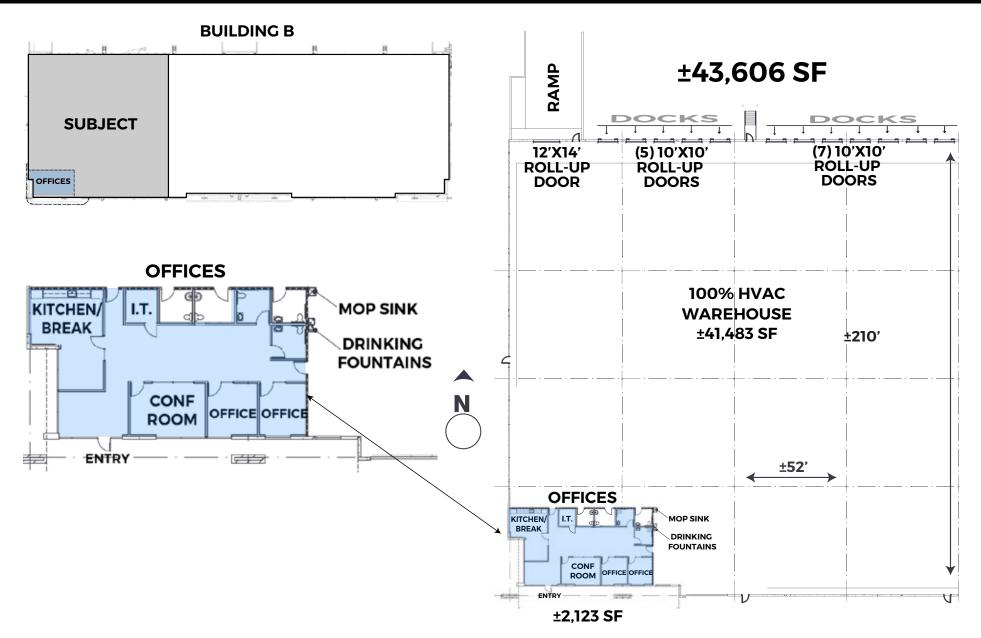

#### **PROPERTY DESCRIPTION**

**AVAILABLE:** 03/01/2024

**SUBLEASE ENDS:** 09/30/2025

**LOCATION:** CENTRAL PHOENIX

**BUSINESS PARK:** MERITEX PARK SKY HARBOR

**BUILDING SIZE:** ±130,421 SF

**AVAILABLE SPACE:** ± 43,606 SF

**OFFICE:** ± 2,123 SF

**WAREHOUSE:** ± 41,483 SF

COOLING: 100% HVAC

**SPRINKERS:** ESFR

**CEILING CLEAR HEIGHT:** ±28'

**DOCK-HIGH DOORS:** TWELVE (12) 10'X10'

**GRADE LEVEL DOORS (RAMP):** ONE (1) 12'X14'

**POWER:** 800 AMP; 277/480V

**PARKING RATIO:** ±1.14/1,000

**ZONING:** A-2 INDUSTRIAL

#### **ADDITIONAL FEATURES:**

SKYLIGHTS THROUGHOUT WAREHOUSE

• MOTION SENSOR LED LIGHTS IN WAREHOUSE

• MULTIPE ELECTRICAL DROPS

#### **NOT TO SCALE**

All information furnished regarding property for sale, rental or financing is from sources deemed reliable, but no warranty or representation is made to the accuracy thereof and same is submitted to errors, omissions, change of price, rental or other conditions, prior to sale, lease or financing or withdrawal without notice. No liability of any kind is to be imposed on the broker herein. This information has been secured from sources deemed reliable, however, we make no warranties as to its accuracy.