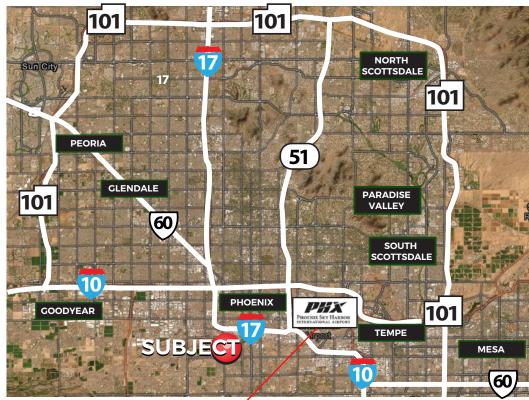

# **LOCATION MAP**

# **2675 S 16TH STREET | SUITE 100 | PHOENIX ARIZONA 85034**

# CENTRAL LOCATION TO PHOENIX'S HIGHLY-RATED TRANSPORTATION INFRASTRUCTURE OFFERS IDEAL MOBILITY

APPROX ±10 MIN
DRIVE TO
PHX SKY HARBOR
INTERNATIONAL AIRPORT