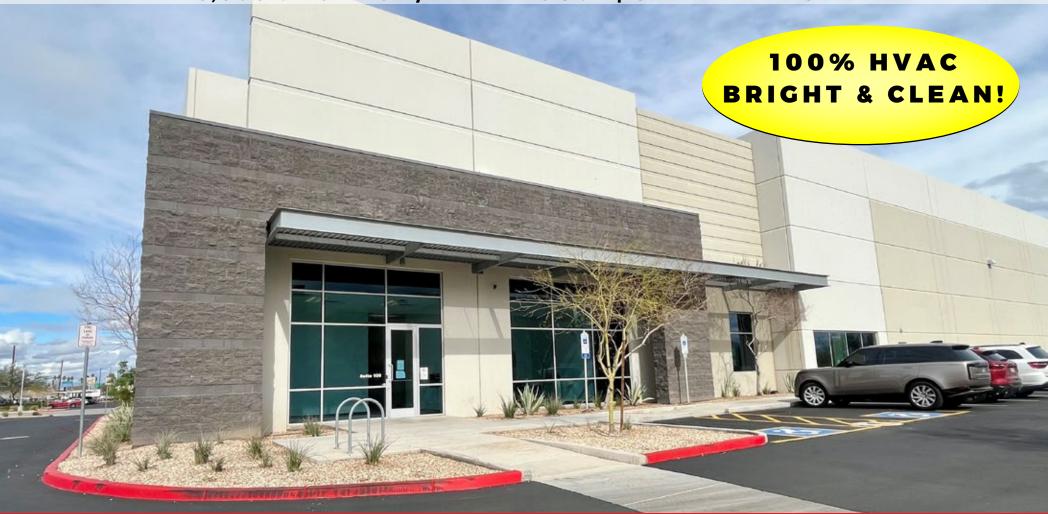

## MERITEX PARK SKY HARBOR

# CLASS 'A' INDUSTRIAL SPACE FOR SUBLEASE

±43,606 SF OFFICE / WAREHOUSE | CENTRAL PHOENIX

# 2675 S 16TH STREET | BUILDING B | SUITE 100 | PHOENIX ARIZONA 85034

Randy Shell
Designated Broker
C 480.694.4100
randy@shellcommercial.com

Amanda Wright
Senior Associate
C 480.236.0037
amanda@shellcommercial.com

#### **PROPERTY DESCRIPTION**

**AVAILABLE:** 03/01/2024

**SUBLEASE ENDS:** 09/30/2025

**LOCATION:** CENTRAL PHOENIX

**BUSINESS PARK:** MERITEX PARK SKY HARBOR

**BUILDING SIZE:** ±130,421 SF

**AVAILABLE SPACE:** ± 43,606 SF

**OFFICE:** ± 2,123 SF

**WAREHOUSE:** ± 41,483 SF

COOLING: 100% HVAC

**SPRINKERS:** ESFR

**CEILING CLEAR HEIGHT:** ±28'

**DOCK-HIGH DOORS:** TWELVE (12) 10'X10'

**GRADE LEVEL DOORS (RAMP):** ONE (1) 12'X14'