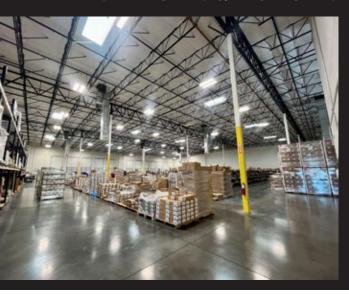

#### **ADDITIONAL FEATURES:**

SKYLIGHTS THROUGHOUT WAREHOUSE

• MOTION SENSOR LED LIGHTS IN WAREHOUSE

• MULTIPE ELECTRICAL DROPS

## **SKYLIGHTS & MOTION-SENSOR LED LIGHTING THROUGHOUT EXPANSIVE WAREHOUSE**

12 DOCK-HIGH 10'X10' ROLL-UP DOORS

## ±28' CEILING CLEAR HEIGHT