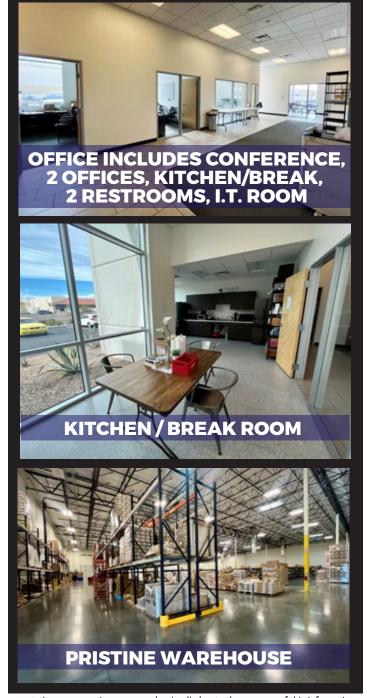

#### **ADDITIONAL FEATURES:**

SKYLIGHTS THROUGHOUT WAREHOUSE

• MOTION SENSOR LED LIGHTS IN WAREHOUSE

• MULTIPE ELECTRICAL DROPS

# **PROPERTY PHOTOS**

## **2675 S 16TH STREET | SUITE 100 | PHOENIX ARIZONA 85034**

## **SKYLIGHTS & MOTION-SENSOR LED LIGHTING THROUGHOUT EXPANSIVE WAREHOUSE**

12 DOCK-HIGH 10'X10' ROLL-UP DOORS